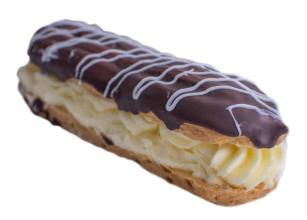

#### **EKLER- eclair**

130g Shelf life: 3 days
SKU: Al10001
Stock: instock
Categories: 5. Dessert Cakes and Cookies