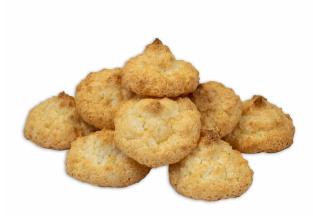

# KOKOSANKI-coconut biscuits 330g.

330g in the box Shelf life: 21 days SKU: AJ10004 Stock: instock Categories: <u>5. Dessert Cakes and Cookies</u> Tags: <u>coconut flakes</u>