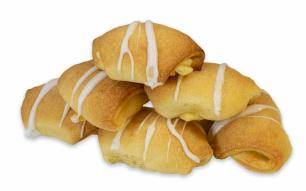

### ROGALIKI Z SEREM 1,5KG -CHEESE CROISSANT 1,5KG

1,5 kg in the box Shelf life: 5 days
SKU: AJ10001
Stock: instock
Categories: <u>5. Dessert Cakes and Cookies</u>