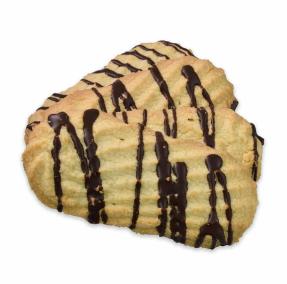

#### **KRUCHE DEKOROWANE**shortbread with chocolate 300g.

300g in the box Shelf life: 30 days SKU: AJ10005 Stock: instock Categories: <u>5. Dessert Cakes and Cookies</u>